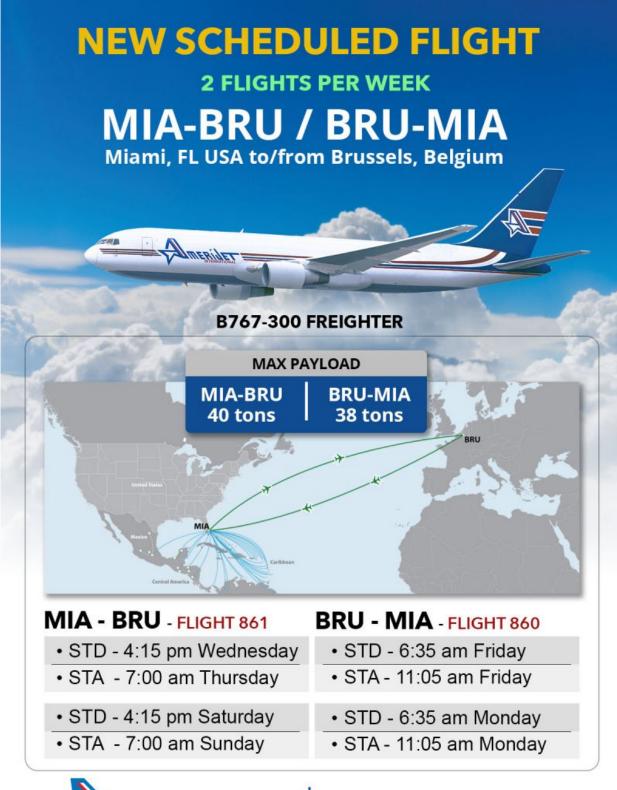

# DOWNLOAD

Westjet Live Animal Cargo

1/6





# www.amerijet.com



















# Westjet Live Animal Cargo

# J DOWNLOAD

3/6

"It is definitely not about the money on their end It is about having a formalized program that works safely and responsibly for all involved including the company, the NWT SPCA, and the animal. What health documentation is required? While WestJet does not require a health certificate for an animal some States and Countries do require health documents.. All live animals shipped as cargo must be booked and approved in advance by WestJet Cargo.

## 1. west jet live animal cargo

WestJet doesn't allow big dogs in-cabin — unless their service or emotional support animals — but it is very cheap to check them in a kennel.. And that is not a good option for thosedogs," the shelter wrote Nicole Spencer, the N