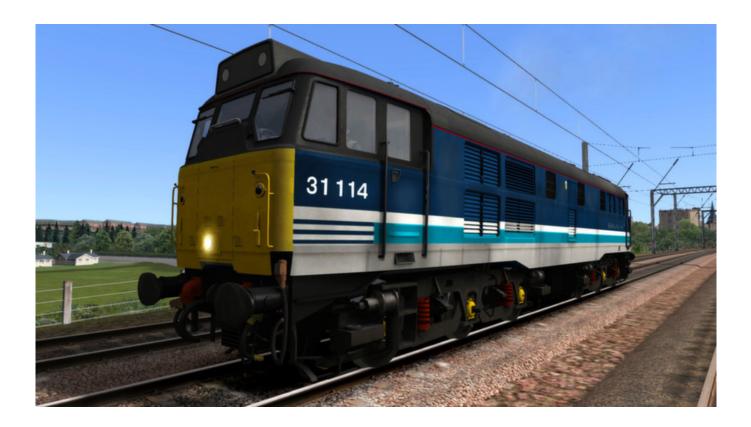

## In order to be able to use this add-on livery product, you MUST first own the BR Class 31 Loco Add-on. If you check in the in-game store it will verify if you own it before you purchase.

The classic Class 31 diesel locomotive was a versatile workhorse of the British railway network, and now this Brush Type 2 is available for Train Simulator in Regional Railways livery.

You must own the BR Class 31 Loco Add-on before you will be able to use this add-on

Title: Class 31 Regional Railways Add-on Livery Genre: Simulation Developer: Dovetail Games Publisher: Dovetail Games Release Date: 1 Jan, 2009