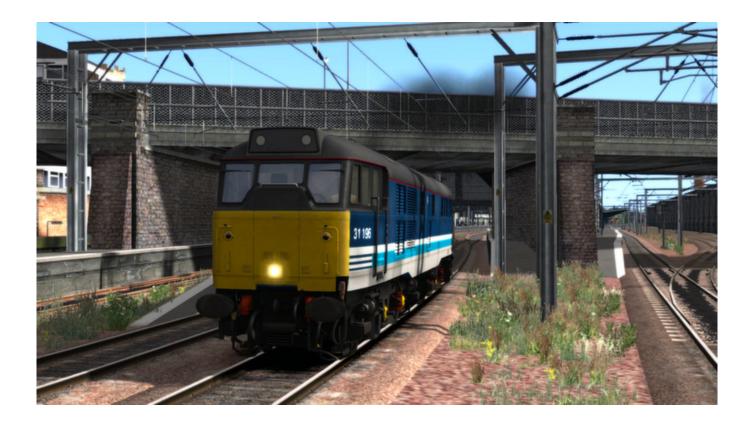

## In order to be able to use this add-on livery product, you MUST first own the BR Class 31 Loco Add-on. If you check in the in-game store it will verify if you own it before you purchase.

The classic Class 31 diesel locomotive was a versatile workhorse of the British railway network, and now this Brush Type 2 is available for Train Simulator in Regional Railways livery.

You must own the BR Class 31 Loco Add-on before you will be able to use this add-on

Title: Class 31 Regional Railways Add-on Livery Genre: Simulation Developer: Dovetail Games Publisher: Dovetail Games Release Date: 1 Jan, 2009