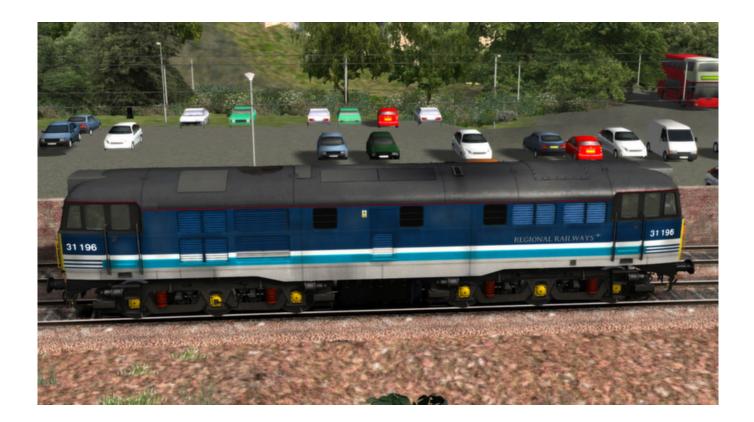

## In order to be able to use this add-on livery product, you MUST first own the BR Class 31 Loco Add-on. If you check in the in-game store it will verify if you own it before you purchase.

The classic Class 31 diesel locomotive was a versatile workhorse of the British railway network, and now this Brush Type 2 is available for Train Simulator in Regional Railways livery.

You must own the BR Class 31 Loco Add-on before you will be able to use this add-on

Title: Class 31 Regional Railways Add-on Livery Genre: Simulation Developer: Dovetail Games Publisher: Dovetail Games Release Date: 1 Jan, 2009